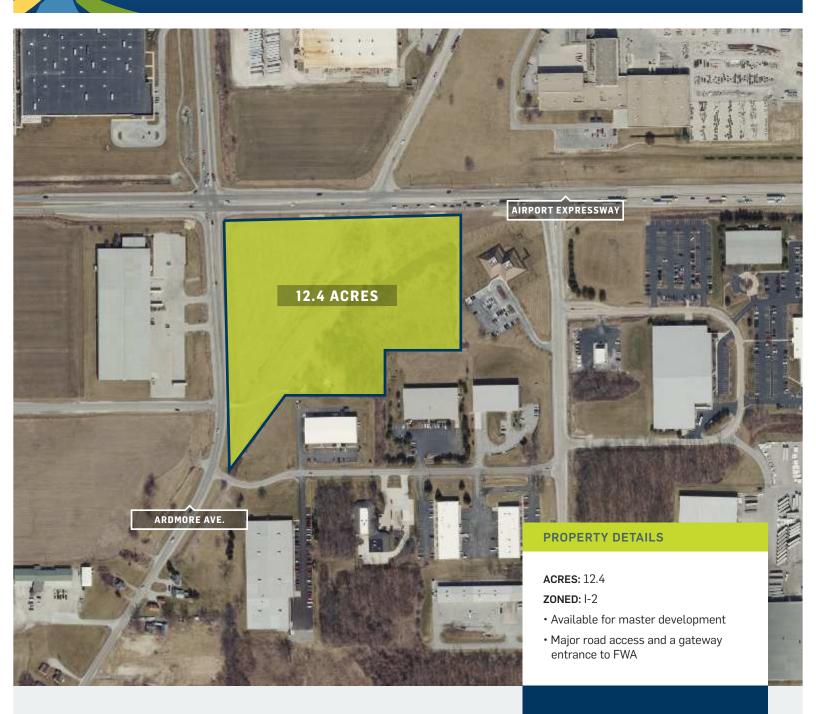

# **NEW DEVELOPMENT SITES**

This 12-acre site is located on a busy corner at a prime gateway for Fort Wayne International Airport passengers. This site is available for commercial and retail master development to serve the Airport District and FWA.

### **PROJECT INFORMATION**

| ADDRESS                      | 8900 Indianapolis Rd., Fort Wayne, IN |
|------------------------------|---------------------------------------|
| COUNTY                       | Allen                                 |
| TOWNSHIP                     | Pleasant                              |
| FINANCIAL INFOR              | MATION                                |
| SALE PRICE                   | Contact Ryan Bauer                    |
| SITE DATA                    |                                       |
| LAND AREA                    | 12.4 acres                            |
| ZONING                       | I-2                                   |
| MINIMUM SIZE                 | Negotiable                            |
| AIRPORT<br>OVERLAY DISTRICT  | Area 2; maximum height of 40'         |
| MISCELLANEOUS                | DATA                                  |
| NEAREST<br>INTERSTATE        | I-69 - 4 miles away                   |
| FOREIGN<br>TRADE ZONE        | Eligible                              |
| SHOVEL READY                 | No                                    |
| RESTRICTIVE<br>COVENANTS     | Yes                                   |
| ENVIRONMENTAL                | N/A                                   |
| ECONOMIC<br>Development area | Yes - Baer Field TIF District         |