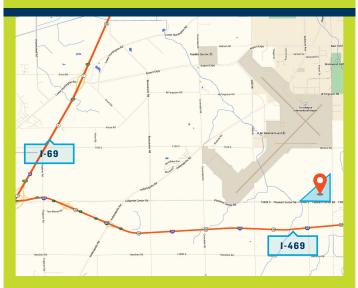

### YOUR IDEAL GREENFIELD SITE

Scale up quickly at this prime logistics greenfield site, located less than one mile from I-469 and within five miles of the General Motors Assembly Plant. Perfect for transportation, warehousing, and manufacturing companies.