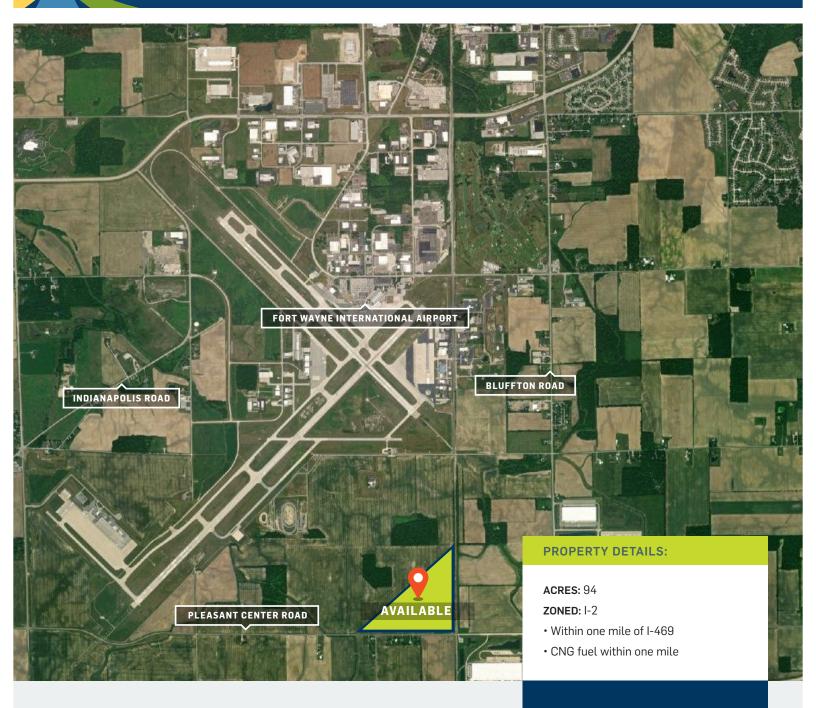

## **AIRPORT DEVELOPMENT DISTRICT**

FWA PLEASANT CENTER ROAD

|         | INFORMATION |
|---------|-------------|
| PRUJECI | INFURMATION |

| 3300 Pleasant Center Rd, Fort Wayne, IN |  |
|-----------------------------------------|--|
| Allen                                   |  |
| Pleasant                                |  |
| FINANCIAL INFORMATION                   |  |
| Contact Ryan Bauer                      |  |
| Contact Ryan Bauer                      |  |
| SITE DATA                               |  |
| 94 acres                                |  |
| 1-2                                     |  |
| Area 2: maximum height 40 feet          |  |
| 94 acres                                |  |
| MISCELLANEOUS DATA                      |  |
| I-469 - within 1 mile                   |  |
| Yes                                     |  |
| Eligible                                |  |
| N/A                                     |  |
|                                         |  |