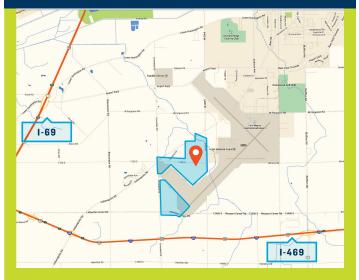

### IDEAL FOR LOGISTICS, MANUFACTURING, AVIATION, AND MILITARY DEFENSE COMPANIES

The 432-acre Air Trade Center is home to FedEx, U.S. Customs, Logistics Insights, and UPS. Easy access to I-69 and I-469 make this site ideal for logistics, manufacturing, aviation, and military defense companies. The FTZ status can easily be activated for import/export operations.

#### **EXPANDED VIEW OF AREA**