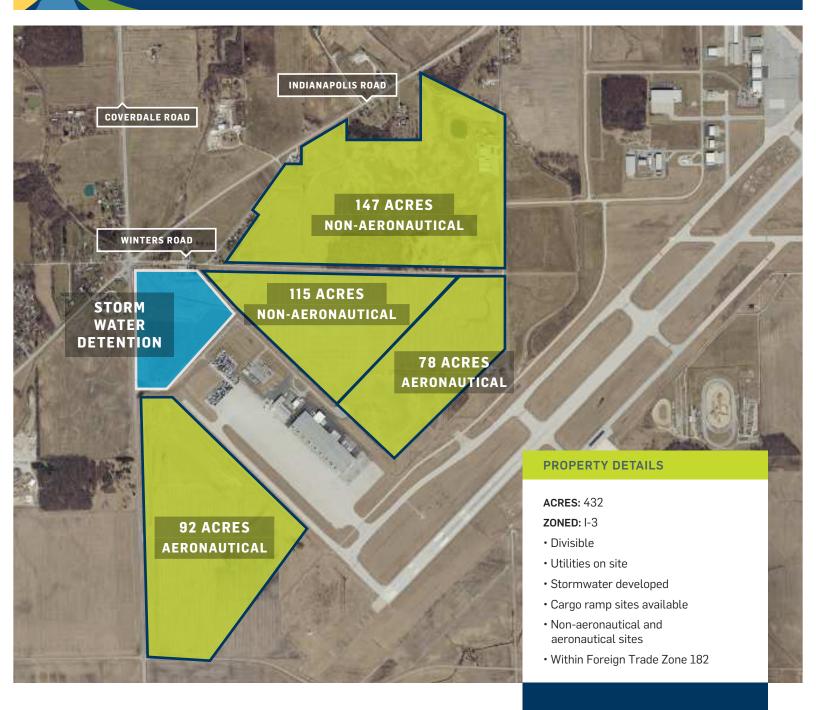

### IDEAL FOR LOGISTICS, MANUFACTURING, AVIATION, AND MILITARY DEFENSE COMPANIES

The 432-acre Air Trade Center is home to FedEx, U.S. Customs, Logistics Insights, and UPS. Easy access to I-69 and I-469 make this site ideal for logistics, manufacturing, aviation, and military defense companies. The FTZ status can easily be activated for import/export operations.

### **PROJECT INFORMATION**

| ADDRESS                     | 12602 Global Dr., Fort Wayne, IN                |
|-----------------------------|-------------------------------------------------|
| COUNTY                      | Allen                                           |
| TOWNSHIP                    | Pleasant                                        |
| FINANCIAL INFORMATION       |                                                 |
| SALE/LEASE PRICE            | Contact Ryan Bauer                              |
| SITE DATA                   |                                                 |
| LAND AREA                   | 432 acres                                       |
| ZONING                      | I-3                                             |
| MINIMUM SIZE                | 10 acres                                        |
| AIRPORT OVERLAY<br>District | Area 1 and Area 2; maximum height of<br>40 feet |
| MISCELLANEOUS DATA          |                                                 |
| NEAREST<br>INTERSTATE       | 1-469                                           |
| AIRPORT<br>DEVELOPMENT ZONE | Yes                                             |
| FOREIGN<br>TRADE ZONE       | Yes                                             |
| SHOVEL READY                | No                                              |
| RESTRICTIVE<br>COVENANTS    | Yes                                             |
| ENVIRONMENTAL               | N/A                                             |