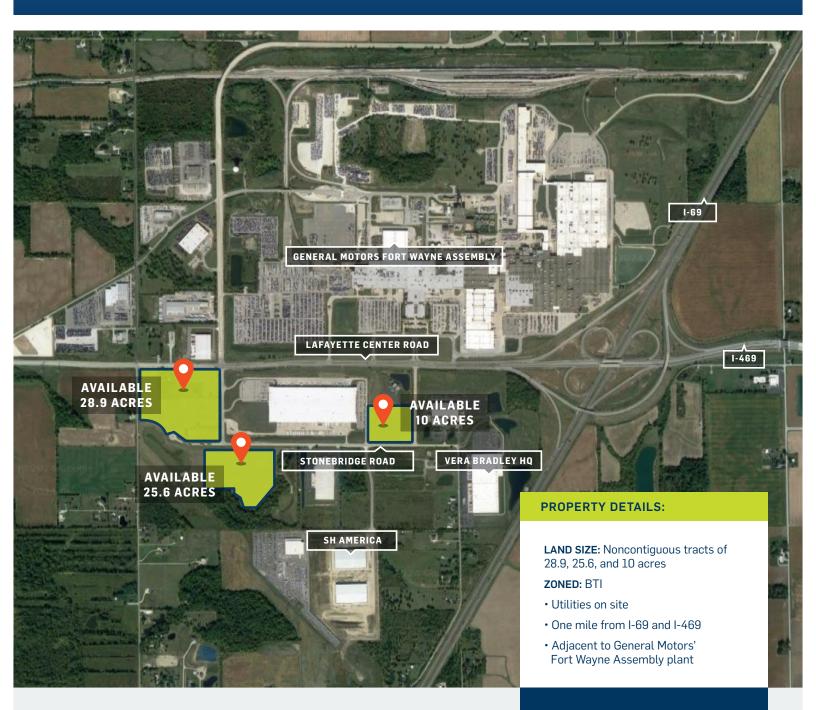

#### **EASY ACCESS TO TWO INTERSTATES**

Prime logistics greenfield site, one mile from I-69 and I-469 and adjacent to General Motors' Fort Wayne Assembly plant.

#### SITE DATA

| TOTAL LAND AREA | 64.5 acres (three noncontiguous tracts) |
|-----------------|-----------------------------------------|
| ZONING          | BTI                                     |
| LARGEST TRACT   | 28.9 acres                              |
| SMALLEST TRACT  | 10 acres                                |

#### **MISCELLANEOUS DATA**

**DEVELOPMENT AREA** 

| MICOLLEANEOGO DATA        |                                   |
|---------------------------|-----------------------------------|
| NEAREST<br>INTERSTATE     | I-69 and I-469                    |
| AIRPORT DEVELOPMENT ZONE  | No                                |
| FOREIGN<br>TRADE ZONE     | No                                |
| SHOVEL READY              | Yes                               |
| RESTRICTIVE COVENANTS     | Yes                               |
| ENVIRONMENTAL             | Yes                               |
| TAX DATA                  | Lafayette Township / Allen County |
| ECONOMIC DEVELOPMENT AREA | Yes                               |

#### UTILITIES

| SEWER           | Fort Wayne City Utilities - 10" gravity line |
|-----------------|----------------------------------------------|
| WATER           | Fort Wayne City Utilities - 12" water main   |
| GAS             | NIPSCO                                       |
| ELECTRIC        | Heartland REMC                               |
| HIGH SPEED DATA | Various                                      |
| RAIL SERVICE    | No                                           |
| STORM WATER     | Shared association                           |