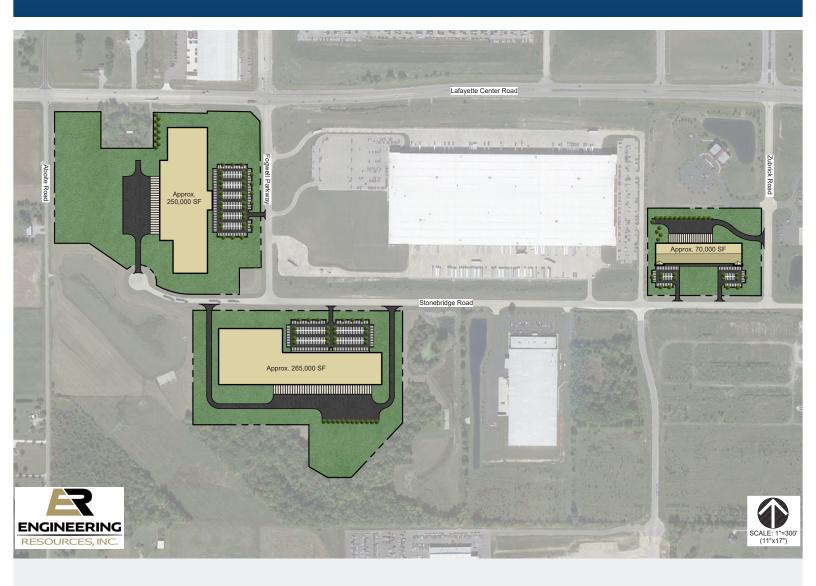

## SITE RENDERINGS & LAYOUT POTENTIAL

This aerial rendering showcases three available land tracts and potential development layouts within the Stonebridge Industrial Park.

Adam Welch Greater Fort Wayne Inc. Director of Economic Development